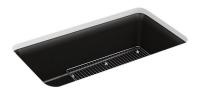

# Cairn® Under-Mount Kitchen Sink K-8206

#### Features

- 36-inch minimum base cabinet.
- Single bowl.
- 9-1/2-inch depth.
- No faucet holes.
- Offset drain increases workspace in the sink and storage space underneath.
- Includes K-5196 bottom sink rack.
- Includes cutout templates and installation clips.

## Installation

- Under-mount.
- Easy to install in a one-person, single-day project.