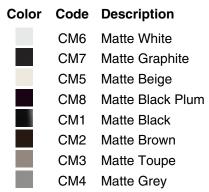

r.
- Solid color throughout the sink.
- Heat resistant up to 750 degrees F.
- Scratch, stain, chip, and thermal-shock resistant.

## Installation

- Under-mount.
- Easy to install in a one-person, single-day project.

#### **Recommended Products/Accessories**

K-5192 Small stainless steel sink rack for K-8206 K-8801 Sink Strainer K-8799 Sink Strainer

#### **Optional Products/Accessories**

K-11352 Disposal Flange with Stopper K-9000 P-Trap

## **Included Components**

Product consists of: K-5196 Sink Rack



**Under-Mount Kitchen Sink** 

Cairn®



## **Codes/Standards**

CSA B45.5/IAPMO Z124

## KOHLER<sup>®</sup> Neoroc<sup>®</sup> Sinks Lifetime Limited Warranty

See website for detailed warranty information.

## **Available Colors/Finishes**

Color tiles intended for reference only.







# Cairn® Under-Mount Kitchen Sink K-8206



## **Technical Information**

| All product dimensions are nominal. |                                                                                                                     |
|-------------------------------------|---------------------------------------------------------------------------------------------------------------------|
| Bowl configuration:                 | Single                                                                                                              |
| Installation:                       | Under-mount                                                                                                         |
| Min. base cabinet<br>width:         | 36" (914 mm)