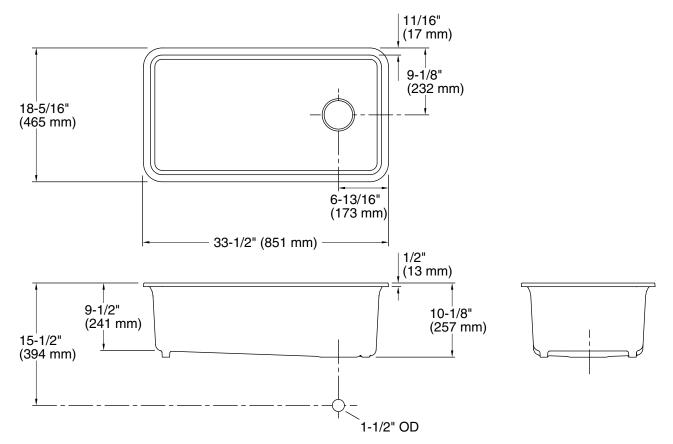

## **Technical Information**

| All product dimensions are nominal. |                                                                                                                     |
|-------------------------------------|---------------------------------------------------------------------------------------------------------------------|
| Bowl configuration:                 | Single                                                                                                              |
| Installation:                       | Under-mount                                                                                                         |
| Min. base cabinet<br>width:         | 36" (914 mm)                                                                                                        |
| Bowl area (Only):                   | Length: 30-9/16" (777 mm)<br>Width: 15-3/8" (391 mm)<br>Bowl depth: 9-1/2" (241 mm)<br>Water depth: 9-1/2" (241 mm) |
| Drain hole:<br>Template:            | 3-7/8" (98 mm)<br>1256394-7, required, included                                                                     |
|                                     |                                                                                                                     |

#### Notes

Install this product according to the installation instructions.

Allow a minimum of 2" (51 mm) clearance around the sink rim for clip attachment.